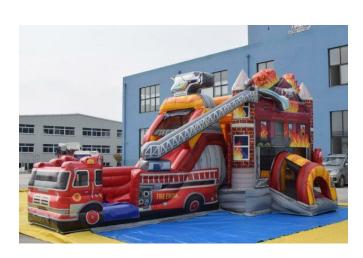

# **Fire Truck Combo Wet / Dry**

9.5m L x 6m W x 5.5m H

4 Hours - \$490 7 Hours - \$590