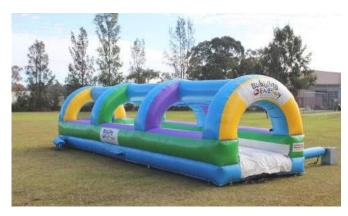

#### Slip N Slide (Run N Splash)

9m L x 2.5m W x 2.5m H

4 Hours - \$430 7 Hours - \$495