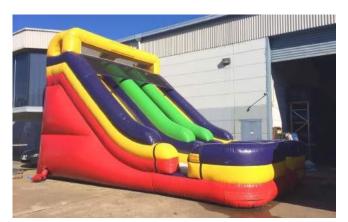

#### **Dual Lane Slide**

10m L x 7m W x 5.5m H

4 Hours - \$660 7 Hours - \$795

Overnight - \$895