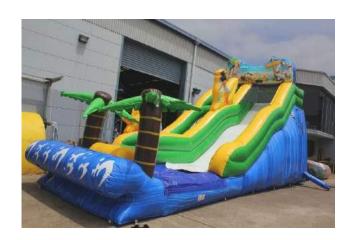

# **Volcano Water Slide**

14.5m L x 8m W x 7m H

4 Hours - \$900 7 Hours - \$1050