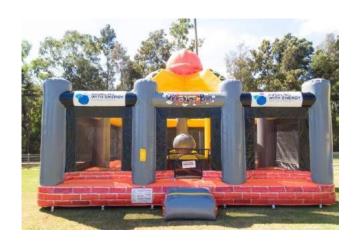

#### **Ninja Warrior Warped Wall**

10m L x 9m W x 6m H

4 Hours - \$1250 7 Hours - \$1400

18m L x 8m W x 2m H

With referee:

2 Hours - \$925 3 Hours - \$1025 4 Hours - \$1125

7m L x 4.5m W x 4m H

**Indoor Soccer Arena** 