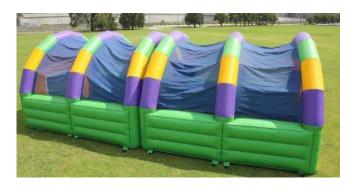

#### **Beach Volleyball Arena**

13m L x 7m W x 4m H

4 Hours - \$600 7 Hours - \$700

Overnight - \$800