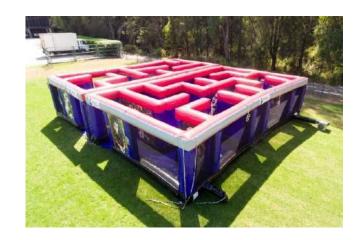

#### **Ninja Obstacle Course**

26m W x 9m L x 5.5m H

4 Hours - \$1950

7 Hours - \$2500