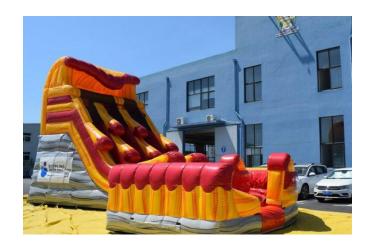

#### **Fire N Ice Water Slide**

11m L x 6m W x 5.5m H

4 Hours - \$855

7 Hours - \$975