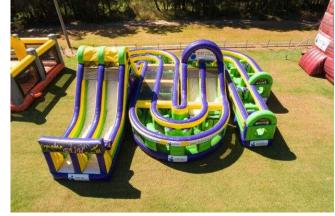

### **Circus Dual Lane Obstacle Challenge**

17.5m W x 5.5m L x 4.5m H

4 Hours - \$550 7 Hours - \$650