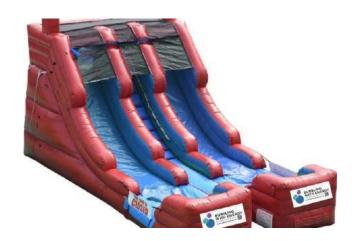

#### **Dual Lane Slide**

10m L x 7m W x 5.5m H

4 Hours - \$660 7 Hours - \$795

Overnight - \$895