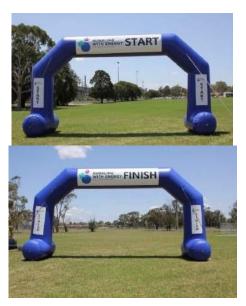

#### **Start & Finish Inflatable Arch**

2m L x 8m W x 4m H

Day Hire - \$395 (excludes delivery and pickup)

Day hire / per inflatable - \$660 (includes delivery, setup, pack down and pickup)