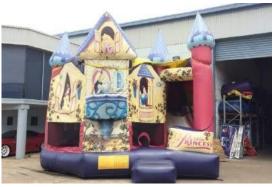

#### **Medium Castles** - Up to 13 yrs

5.5m L x 4.5m W x 4.5m H

4 Hours - \$300 7 Hours - \$395

<u>Disney Cinderella</u> <u>Circus Clown</u> →