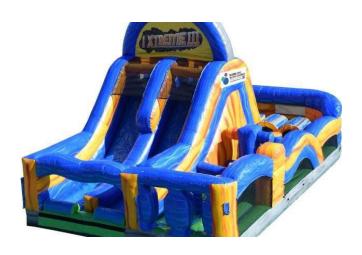

#### **Adrenaline Rush Extreme**

15mW x 15mL x 5.5mH

4 Hours - \$1300 7 Hours - \$1475

Overnight - \$1595

#### **Adrenaline Rush II**

12.5m L x 9m W x 5m H

4 Hours - \$1200 7 Hours - \$1375

Overnight - \$1495

#### **Extreme Fun Run III**

15mL x 15mW x 5.5mH

4 Hours - \$1300 7 Hours - \$1475

Overnight - \$1585