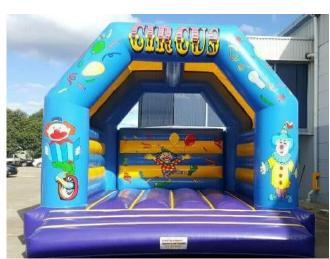

#### **Medium Castles** - Up to 13 yrs

5.5m L x 4.5m W x 4.5m H

4 Hours - \$300 7 Hours - \$395

<u>Disney Cinderella</u> <u>Circus Clown</u> →