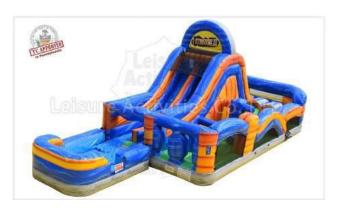

#### **Aqua Rush Water Obstacle Course**

18m L x 8m W x 4.5m H

4 Hours - \$1300 7 Hours - \$1500

#### **Aqua Rush Dry Obstacle Course**

15m L x 8m W x 4.5m H

4 Hours - \$1300 7 Hours - \$1500