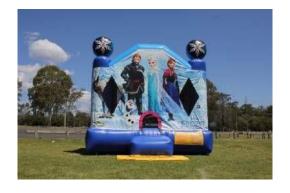

# **Kids Large Castles**

4 Hours - \$385 7 Hours - \$450

Peppa Pig 5m L x 5m W x 4.5m H
Giraffe Castle 6m L x 5.5m W x 6.5m H
Tiger Belly Bouncer 6.5m L x 10m W x 4.5m H
Frozen 4.5m L x 4.2m W x 4m H