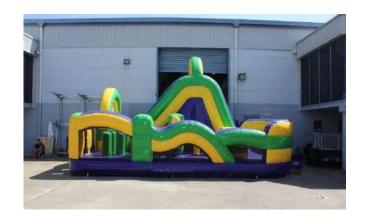

### **Circus Dual Lane Obstacle Challenge**

17.5m W x 5.5m L x 4.5m H

4 Hours - \$550 7 Hours - \$650