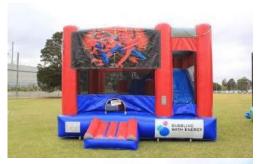

#### 2in1 Medium Castle - Up to 13 yrs

5m L x 4.5m W x 3.5m H

4 Hours - \$260 7 Hours - \$310

PJ Masks
Spiderman
Paw Patrol
Ninja Turtle
Star Wars
Octonauts
My Little Pony
Unicorn
Nintendo
Minecraft
Justice League
Christmas
Bluey