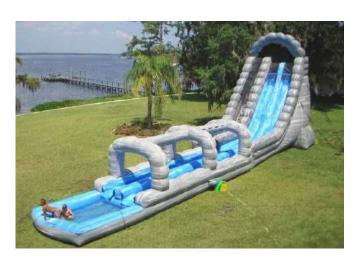

# Mega Marble Water Slide

21m L x 7.5m W x 9m H

4 Hours - \$1150 7 Hours - \$1400