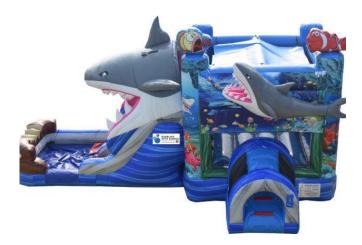

# **Shark Wet / Dry Jumping Castle Combo**

9.5m L x 6m W x 5.5m H

4 Hours - \$490 7 Hours - \$590