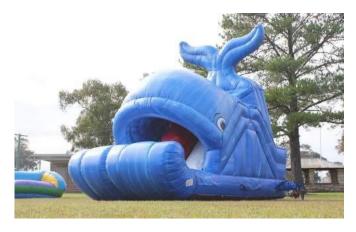

# Whale Water Slide - Up to 6 yrs

7.2m L x 5.5m W x 5.5m H

4 Hours - \$360 7 Hours - \$395