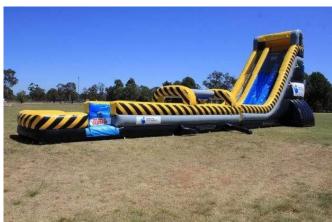

#### **Toxic Water Slide**

20m L x 6.5m W x 9m H

4 Hours - \$1150 7 Hours - \$1400

20m L x 9m W x 6m H

4 Hours - \$1150 7 Hours - \$1400

11m L x 5m W x 5m H

4 Hours - \$650 Dry

7 Hours - \$750 Dry

4 Hours - \$750 Wet

7 Hours - \$850 Wet

Overnight - \$950 Dry \$1050 Wet