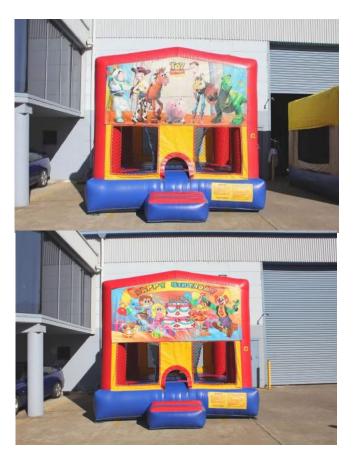

#### Midi Jumping Castles - Under 11 yrs

5m L x 4.5m W x 5m H

4 Hours - \$300 7 Hours - \$395

Toy Story →
Happy Birthday
Batman
Lilo & Stitch
Sesame Street
Cars
Finding Nemo

#### **Medium Castles** - Up to 13 yrs

5.5m L x 4.5m W x 4.5m H

4 Hours - \$300 7 Hours - \$395

<u>Disney Cinderella</u> <u>Circus Clown</u> →