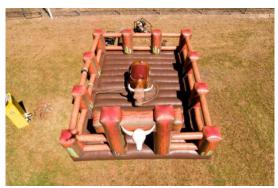

# Mechanical Bull (Attachments available Bottle, Football, Can and X Rated)

6m L x 6m W x 4m H

2 Hours - \$985 3 Hours - \$1140 4 Hours - \$1290

If not on grass, please add \$125