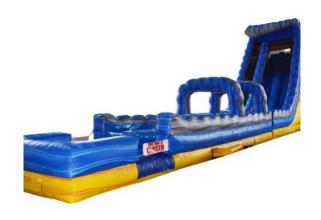

#### **Log Jammer Extreme**

27.5m L x 6m W x 10m H

4 Hours - \$2600 7 Hours - \$3785