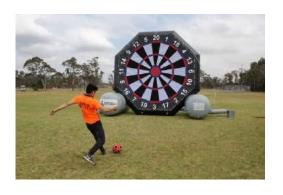

# **Giant Soccer Darts**

4m L x 4m W x 5.5m H

4 Hours - \$500

7 Hours - \$600

Overnight - \$740