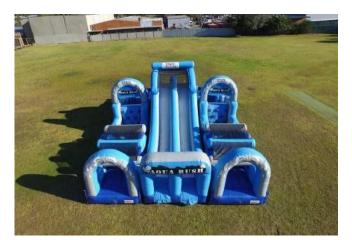

#### **Radical Junior** - Under 13 yrs

11m L x 5m W x 5m H

4 Hours - \$650 7 Hours - \$750

Overnight - \$950