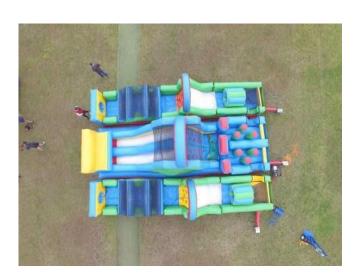

### **Circus Dual Lane Obstacle Challenge**

17.5m W x 5.5m L x 4.5m H

4 Hours - \$550 7 Hours - \$650