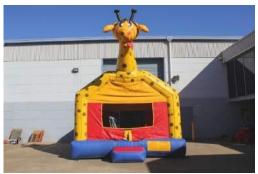

# **Kids Large Castles**

4 Hours - \$385 7 Hours - \$450

Peppa Pig 5m L x 5m W x 4.5m H
Giraffe Castle 6m L x 5.5m W x 6.5m H
Tiger Belly Bouncer 6.5m L x 10m W x 4.5m H
Frozen 4.5m L x 4.2m W x 4m H