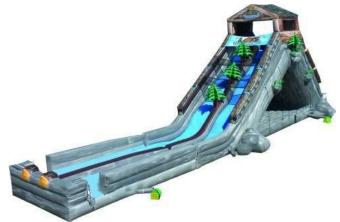

# **Mammoth Mountain Drop Water Slide**

20m L x 6.5m W x 9m H

4 Hours - \$1150 7 Hours - \$1400