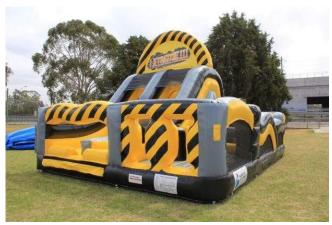

#### **Ninja Obstacle Course**

26m W x 9m L x 5.5m H

4 Hours - \$1950

7 Hours - \$2500