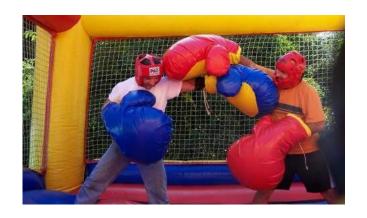

# **Bouncy Boxing Ring**

5m L x 5m W x 3.5m H

2 Hours - \$595 3 Hours - \$695 4 Hours - \$770