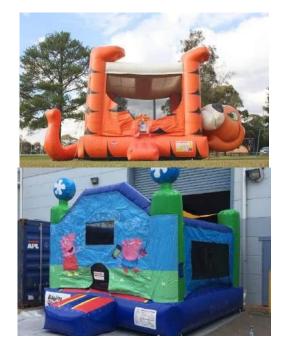

# **Kids Large Castles**

4 Hours - \$385 7 Hours - \$450

Peppa Pig 5m L x 5m W x 4.5m H
Giraffe Castle 6m L x 5.5m W x 6.5m H
Tiger Belly Bouncer 6.5m L x 10m W x 4.5m H
Frozen 4.5m L x 4.2m W x 4m H