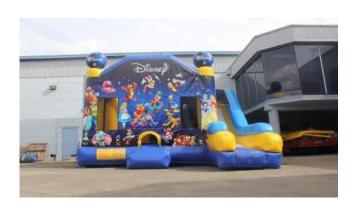

#### **Interactive Combo C4** - Under 13 yrs

6.25m L x 5.25m W x 4.5m H

4 Hours - \$385 7 Hours - \$450

Cars →
Princess
Fairy
World of Disney
Mickey Mouse Fun House
Looney Tunes
Frozen