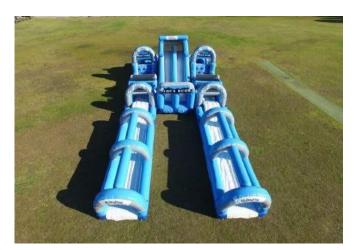

#### **Ninja Obstacle Course**

26m W x 9m L x 5.5m H

4 Hours - \$1950

7 Hours - \$2500