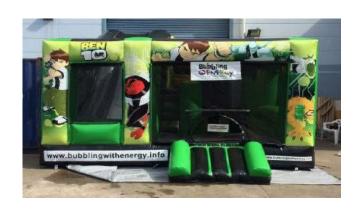

#### **Interactive Combo C7 - Under 15 yrs**

7m L x 6.5m W x 5m H

4 Hours - \$440 7 Hours - \$495

World of Disney →
Toy Story
Ben 10 6 in 1