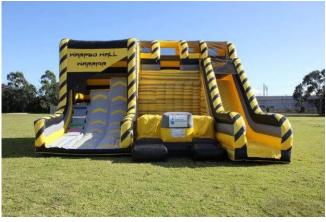

#### **Ninja Warrior Warped Wall**

10m L x 9m W x 6m H

4 Hours - \$1250 7 Hours - \$1400

18m L x 8m W x 2m H

With referee:

2 Hours - \$925 3 Hours - \$1025 4 Hours - \$1125

7m L x 4.5m W x 4m H

**Indoor Soccer Arena** 