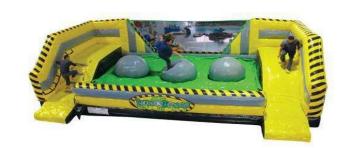

# **Toxic Wipeout Challenge**

11m L x 6m W x 4m H

4 Hours - \$650

7 Hours - \$750