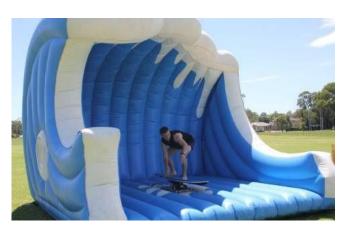

#### **Mechanical Surfboard**

6m L x 5m W x 5.5m H

2 Hours - \$925 3 Hours - \$1045 4 Hours - \$1165

If not on grass, please add \$110