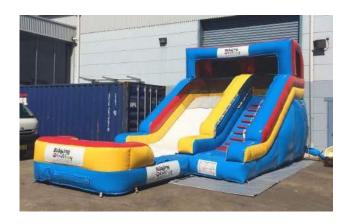

## **Large Monkey Slide**

18m L x 9m W x 5m H

4 Hours - \$700 7 Hours - \$825

Overnight - \$950

#### **Dual Lane Slide**

10m L x 7m W x 5.5m H

4 Hours - \$660 7 Hours - \$795

Overnight - \$895