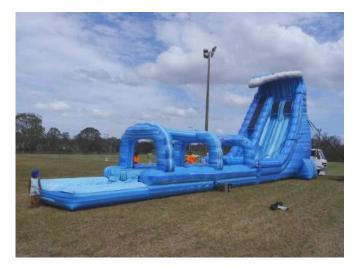

#### **Wave Crush Water Slide**

12m L x 5m W x 6.5m H

4 Hours - \$660

7 Hours - \$760