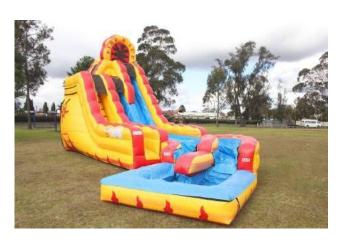

#### **Fire N Ice Water Slide**

11m L x 6m W x 5.5m H

4 Hours - \$855

7 Hours - \$975