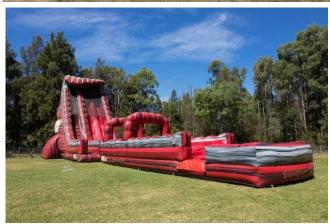

#### **Log Jammer Extreme**

27.5m L x 6m W x 10m H

4 Hours - \$2600 7 Hours - \$3785