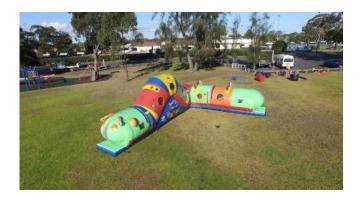

# <u>Cameron The Caterpillar</u> – Under 11 yrs

10m L x 4m W x 3.2m H

4 Hours - \$495 7 Hours - \$595