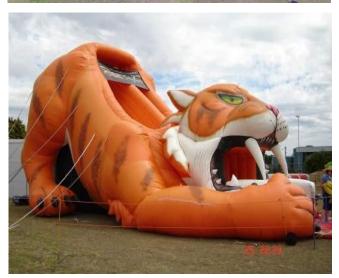

#### **Sabre Tooth Tiger Slide**

14m L x 14m W x 10m H

4 Hours - \$995 7 Hours - \$1350