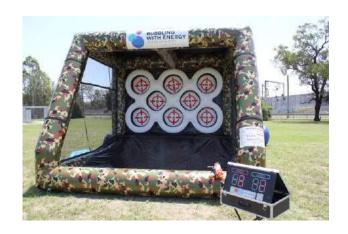

### **IPS Shooting Game**

5m L x 5m W x 3.5m H
Supervised:
3 Hours - \$750

Increasing by \$110 every hour after.