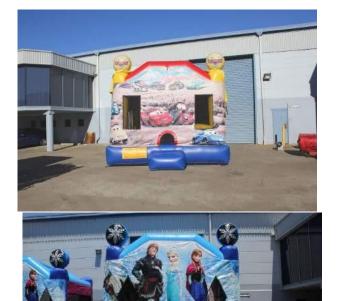

#### Midi Jumping Castles - Under 11 yrs

5m L x 4.5m W x 5m H

4 Hours - \$300 7 Hours - \$395

Toy Story →
Happy Birthday
Batman
Lilo & Stitch
Sesame Street
Cars
Finding Nemo

#### **Interactive Combo C4** - Under 13 yrs

6.25m L x 5.25m W x 4.5m H

4 Hours - \$385 7 Hours - \$450

Cars →
Princess
Fairy
World of Disney
Mickey Mouse Fun House
Looney Tunes
Frozen