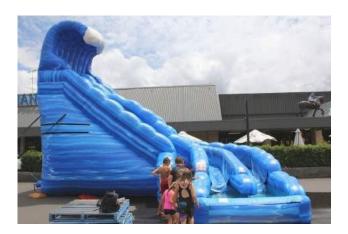

#### **Wave Crush Water Slide**

12m L x 5m W x 6.5m H

4 Hours - \$660

7 Hours - \$760