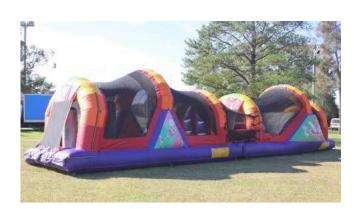

#### **Circus Dual Lane Obstacle Challenge**

17.5m W x 5.5m L x 4.5m H

2 Hours - \$700

3 Hours - \$800

4 Hours - \$900

5 Hours - \$1000

6 Hours - \$1100

7 Hours - \$1200

#### **Ninja Obstacle Course**

26m W x 9m L x 5.5m H

2 Hours - \$1950

Each Hour after - \$300