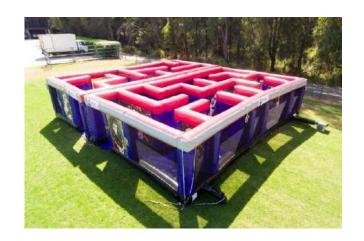

#### **Haunted Maze**

10m L x 10m W x 2.5m H

2 Hours - \$900

3 Hours - \$1000

4 Hours - \$1100