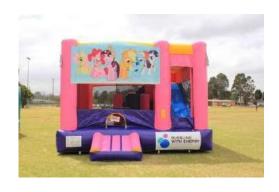

#### **INTERACTIVE COMBO JUMPING CASTLES - C5**

Jumping castles with a jumping area, climbing ladder, basketball hoop, obstacle course pop ups and a slide <u>outside</u>.

#### → Jump, climb, slide, shoot hoops and dodge even more obstacles

#### **Interactive Combo C5 - Under 15 yrs**

7m L x 5.8m W x 4m H

2 Hours - \$770 3 Hours - \$840 4 Hours - \$910

Paw Patrol → Ninja Turtle Justice League **Thomas The Tank** PJ Masks <u>Spiderman</u> Star Wars Octonauts My Little Pony **Trolls** Unicorn Christmas Nintendo Minecraft Fortnite Bluey **Wiggles Dinosaur** 