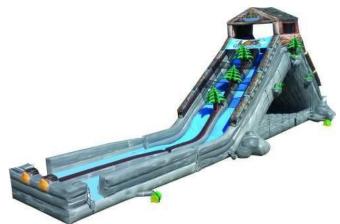

#### **Log Jammer Extreme**

27.5m L x 6m W x 10m H

4 Hours - \$2600 Each Hour after - \$395