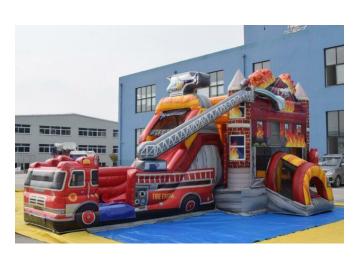

#### **Fire Truck Combo Wet / Dry**

9.5m L x 6m W x 5.5m H

2 Hours - \$750 Each Hour after - \$100