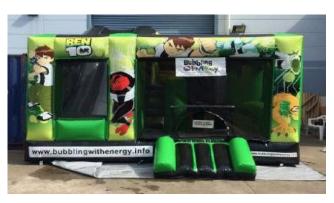

#### **Interactive Combo C7** - Under 15 yrs

7m L x 6.5m W x 5m H

2 Hours - \$870 3 Hours - \$930 4 Hours - \$990

World of Disney →
Toy Story
Ben 10 6 in 1