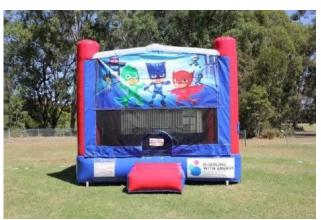

#### 2in1 Medium Castle - Up to 13 yrs

5m L x 4.5m W x 3.5m H

2 Hours - \$600 3 Hours - \$680

4 Hours - \$760

PJ Masks

<u>Spiderman</u>

Paw Patrol

Ninja Turtle