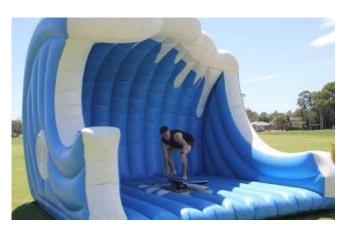

#### **Mechanical Surfboard**

6m L x 5m W x 5.5m H

2 Hours - \$1000

3 Hours - \$1150

4 Hours - \$1300

If not on grass, please add \$110