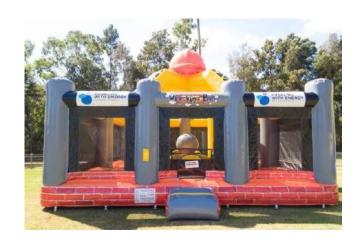

#### **Ninja Warrior Warped Wall**

10m L x 9m W x 6m H

2 Hours - \$1500

3 Hours - \$1630

4 Hours - \$1760

5 Hours - \$1890

6 Hours - \$2020

7 Hours - \$2150