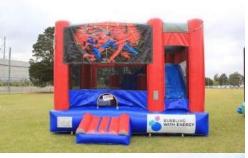

#### 2in1 Medium Castle - Up to 13 yrs

5m L x 4.5m W x 3.5m H

2 Hours - \$600 3 Hours - \$680

4 Hours - \$760

PJ Masks

<u>Spiderman</u>

Paw Patrol

Ninja Turtle

Star Wars

**Octonauts** 

My Little Pony

<u>Unicorn</u>

<u>Nintendo</u>

<u>Minecraft</u>

Justice League

**Christmas** 