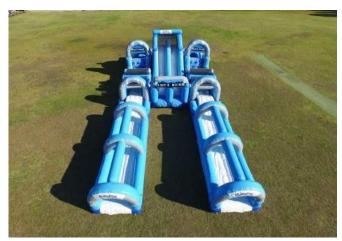

#### **Wild Rapids Water Slide**

7m L x 10m W x 8m H

2 Hours - \$1190 Each Hour after - \$200