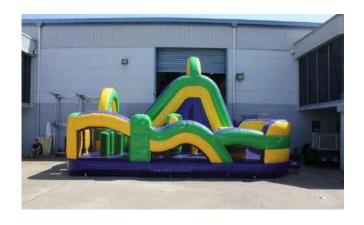

#### **31ft Obstacle Course**

11m W x 5m L x 4.5m H

2 Hours - \$950

3 Hours - \$1050

4 Hours - \$1150

5 Hours - \$1250

6 Hours - \$1350

7 Hours - \$1450

#### **38ft Obstacle Course**

13m L x 4.5m W x 3m H

2 Hours - \$1125

3 Hours - \$1225

4 Hours - \$1325

5 Hours - \$1425

6 Hours - \$1525

7 Hours - \$1625