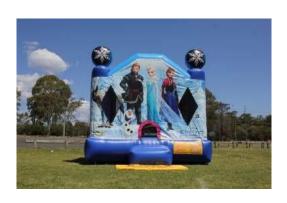

#### **Interactive Combo C4** - Under 13 yrs

6.25m L x 5.25m W x 4.5m H

2 Hours - \$670 3 Hours - \$740 4 Hours - \$810

<u>Cars</u> →
<u>Princess</u>
<u>Fairy</u>
<u>World of Disney</u>
<u>Mickey Mouse Fun House</u>
<u>Looney Tunes</u>
<u>Frozen</u>