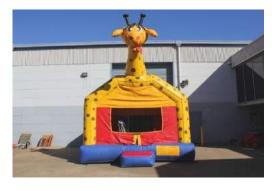

#### **Kids Large Castles**

2 Hours - \$650

3 Hours - \$725

4 Hours - \$800

7 Hours - \$1000

 $\frac{\text{Peppa Piq }5\text{m L x }5\text{m W x }4.5\text{m H}}{\text{Giraffe Castle }6\text{m L x }5.5\text{m W x }6.5\text{m H}}$   $\frac{\text{Tiger Belly Bouncer}}{\text{Frozen }4.5\text{m L x }4.2\text{m W x }4\text{m H}}$ 