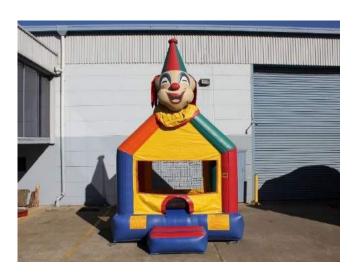

#### **Medium Castles** - Up to 13 yrs

5.5m L x 4.5m W x 4.5m H

2 Hours - \$600 3 Hours - \$680 4 Hours - \$760

<u>Disney Cinderella</u> <u>Circus Clown</u> →