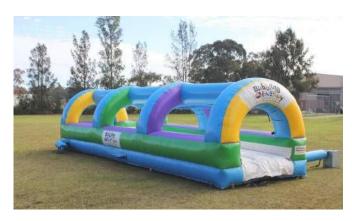

#### Slip N Slide (Run N Splash)

9m L x 2.5m W x 2.5m H

2 Hours - \$750 Each Hour after - \$90