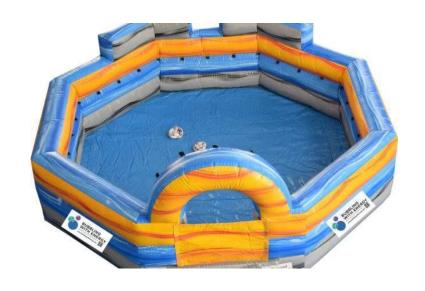

#### **Toxic Wipeout Challenge**

11m L x 6m W x 4m H

2 Hours - \$850 3 Hours - \$990

4 Hours - \$1150