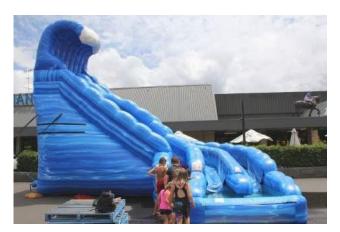

#### **Wave Crush Water Slide**

12m L x 5m W x 6.5m H

2 Hours - \$800 Each Hour after - \$175