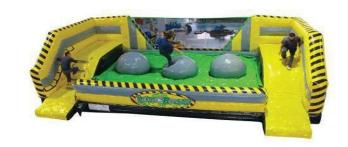

#### **Toxic Wipeout Challenge**

11m L x 6m W x 4m H

2 Hours - \$850 3 Hours - \$990

4 Hours - \$1150