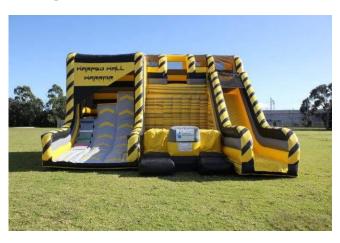

#### **Ninja Warrior Warped Wall**

10m L x 9m W x 6m H

2 Hours - \$1500

3 Hours - \$1630

4 Hours - \$1760

5 Hours - \$1890

6 Hours - \$2020

7 Hours - \$2150