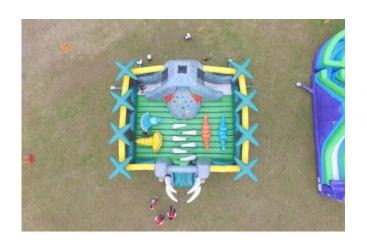

#### **Jurassic Adventure**

11m L x 10m W x 5.5m H

2 Hours - \$1250

3 Hours - \$1350

4 Hours - \$1450

5 Hours - \$1550

6 Hours - \$1650

7 Hours - \$1750