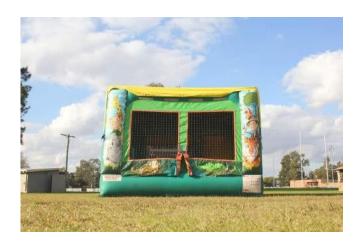

#### **Jurassic Adventure**

11m L x 10m W x 5.5m H

2 Hours - \$1250

3 Hours - \$1350

4 Hours - \$1450

5 Hours - \$1550

6 Hours - \$1650

7 Hours - \$1750