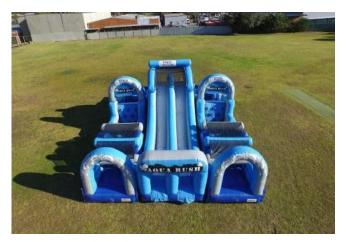

#### **Aqua Rush Water Obstacle Course**

18m L x 8m W x 4.5m H

2 Hours - \$1550 Each Hour after - \$300

#### **Aqua Rush Dry Obstacle Course**

15m L x 8m W x 4.5m H

2 Hours - \$1550 Each Hour after - \$300