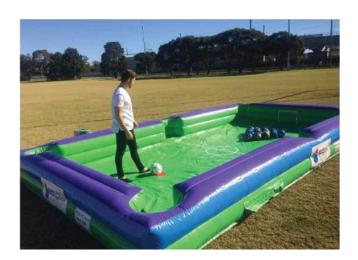

#### **Billiard Soccer**

7m L x 4.5m W x 0.65m H

Unsupervised: 4 hours - \$400 7 hours - \$500

Supervised: 4 hours - \$695 7 hours - \$900