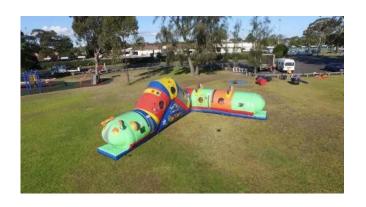

#### <u>Cameron The Caterpillar</u> – Under 11 yrs

10m L x 4m W x 3.2m H

2 Hours - \$600 3 Hours - \$680 4 Hours - \$760