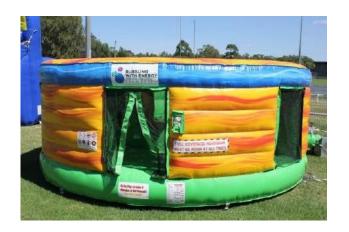

#### **Human Whack-a-Mole**

4.3m L x 4.3m W x 4.3m H

2 Hours - \$550

3 Hours - \$600

4 Hours - \$650