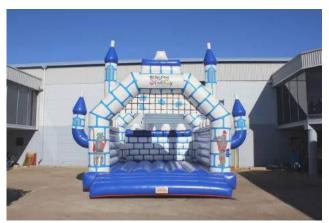

#### **Medium Castles** - Up to 13 yrs

5.5m L x 4.5m W x 4.5m H

2 Hours - \$600 3 Hours - \$680 4 Hours - \$760

<u>Disney Cinderella</u> <u>Circus Clown</u> →