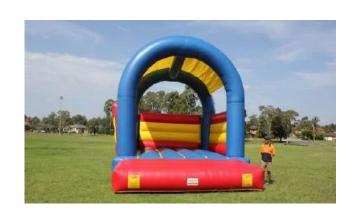

#### **Euro Bouncer**

7.5m L x 5.5m W x 6m H

2 Hours - \$720 4 Hours - \$920 7 Hours - \$1060