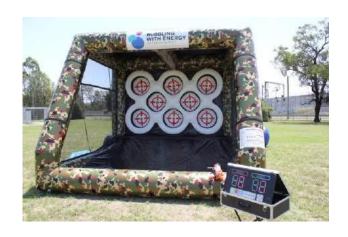

#### **IPS Shooting Game**

5m L x 5m W x 3.5m H

2 Hours - \$875

3 Hours - \$985

4 Hours - \$1095

5 Hours - \$1205

6 Hours - \$1315

7 Hours - \$1425