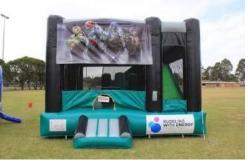

#### **INTERACTIVE COMBO JUMPING CASTLES - C7**

Jumping castles with a jumping area, climbing ladder, basketball hoop, obstacle course pop ups and a slide <u>outside</u>.

## ightarrow Jump, climb, slide, shoot hoops and dodge even more obstacles

#### **Interactive Combo C7** - Under 15 yrs

7m L x 6.5m W x 5m H

2 Hours - \$870 3 Hours - \$930 4 Hours - \$990

World of Disney →
Toy Story
Ben 10 6 in 1