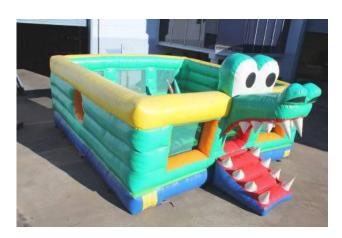

#### **Alligator Swamp Castle**

6m L x 7.5m W x 3.5m H

2 Hours - \$950 3 Hours - \$1020 4 Hours - \$1090 7 Hours - \$1250