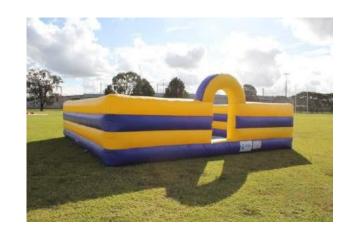

#### **Human Wrecking Ball**

8.5m L x 7.8m W x 5.2m H

2 Hours - \$800

3 Hours - \$900

4 Hours - \$1000

5 Hours - \$1100

6 Hours - \$1200