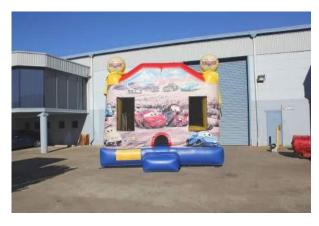

#### Midi Jumping Castles - Under 11 yrs

5m L x 4.5m W x 5m H

2 Hours - \$600 3 Hours - \$680 4 Hours - \$760

Toy Story →
Happy Birthday
Batman
Lilo & Stitch
Sesame Street
Cars
Finding Nemo