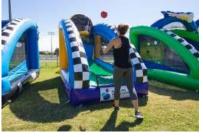

#### **INTERACTIVE COMBO JUMPING CASTLES - C4**

Jumping castles with a jumping area, climbing ladder, basketball hoop and slide inside.

#### → Jump, climb, slide and shoot hoops.

#### **Interactive Combo C4** - Under 13 yrs

6.25m L x 5.25m W x 4.5m H

2 Hours - \$670 3 Hours - \$740 4 Hours - \$810

<u>Cars</u> →
<u>Princess</u>
<u>Fairy</u>
<u>World of Disney</u>
<u>Mickey Mouse Fun House</u>
<u>Looney Tunes</u>
<u>Frozen</u>