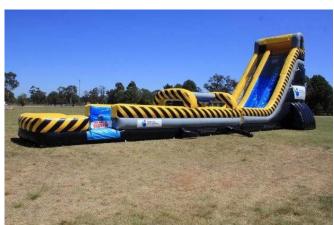

#### **Toxic Water Slide**

20m L x 6.5m W x 9m H

2 Hours - \$1580 Each Hour after - \$300