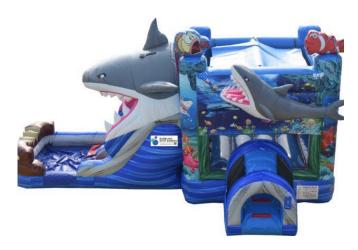

## **Shark Wet / Dry Jumping Castle Combo**

9.5m L x 6m W x 5.5m H

2 Hours - \$750 Each Hour after - \$125