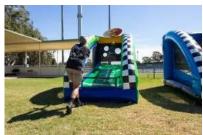

#### **INTERACTIVE COMBO JUMPING CASTLES - C4**

Jumping castles with a jumping area, climbing ladder, basketball hoop and slide inside.

#### → Jump, climb, slide and shoot hoops.

#### **Interactive Combo C4** - Under 13 yrs

6.25m L x 5.25m W x 4.5m H

2 Hours - \$670 3 Hours - \$740 4 Hours - \$810

<u>Cars</u> →
<u>Princess</u>
<u>Fairy</u>
<u>World of Disney</u>
<u>Mickey Mouse Fun House</u>
<u>Looney Tunes</u>
<u>Frozen</u>