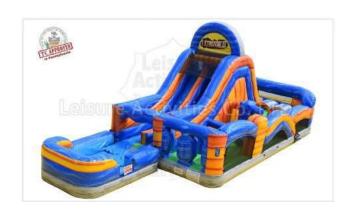

#### **Volcano Water Slide**

14.5m L x 8m W x 7m H

2 Hours - \$1360 Each Hour after - \$250