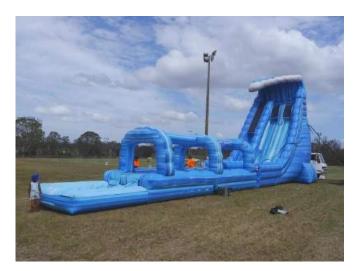

#### **Wild Rapids Water Slide**

7m L x 10m W x 8m H

2 Hours - \$1190 Each Hour after - \$200