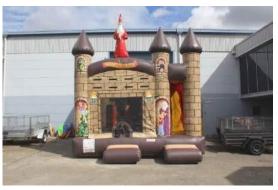

#### **Mini Jumping Castles** - Under 9 yrs

4m L x 4m W x 3.5m H

2 Hours - \$600

3 Hours - \$680

4 Hours - \$760

Fairy Tale Happy Clown →