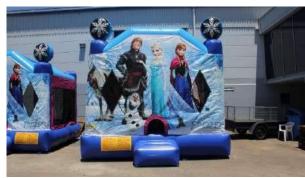

#### **Interactive Combo C4** - Under 13 yrs

6.25m L x 5.25m W x 4.5m H

2 Hours - \$670 3 Hours - \$740 4 Hours - \$810

<u>Cars</u> →
<u>Princess</u>
<u>Fairy</u>
<u>World of Disney</u>
<u>Mickey Mouse Fun House</u>
<u>Looney Tunes</u>
<u>Frozen</u>