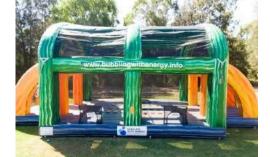

#### **Indoor Soccer Arena**

7m L x 4.5m W x 4m H

Unsupervised:

4 Hours - \$600

7 Hours - \$750

Supervised - Additional \$55/hr