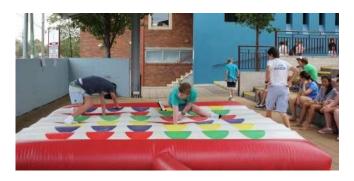

#### **Human Table Football**

18m L x 8m W x 2m H

2 Hours - \$990

3 Hours - \$1090

4 Hours - \$1190