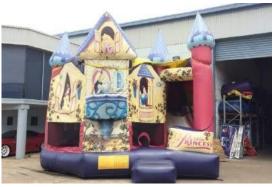

#### **Interactive Combo C4** - Under 13 yrs

6.25m L x 5.25m W x 4.5m H

2 Hours - \$670 3 Hours - \$740 4 Hours - \$810

<u>Cars</u> →
<u>Princess</u>
<u>Fairy</u>
<u>World of Disney</u>
<u>Mickey Mouse Fun House</u>
<u>Looney Tunes</u>
<u>Frozen</u>