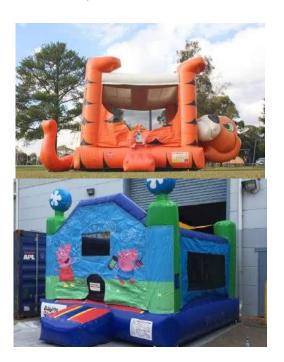

#### **Kids Large Castles**

2 Hours - \$650

3 Hours - \$725

4 Hours - \$800

7 Hours - \$1000

 $\frac{\text{Peppa Piq }5\text{m L x }5\text{m W x }4.5\text{m H}}{\text{Giraffe Castle }6\text{m L x }5.5\text{m W x }6.5\text{m H}}$   $\frac{\text{Tiger Belly Bouncer}}{\text{Frozen }4.5\text{m L x }4.2\text{m W x }4\text{m H}}$ 