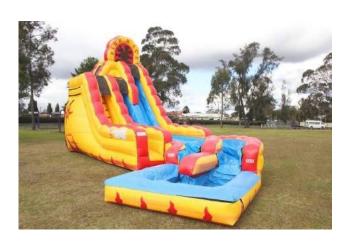

#### **Fire N Ice Water Slide**

11m L x 6m W x 5.5m H

2 Hours - \$1265 Each Hour after - \$200