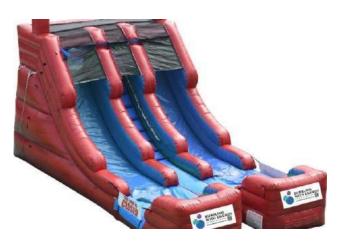

#### **Dual Lane Slide**

10m L x 7m W x 5.5m H

2 Hours - \$1140

3 Hours - \$1240

4 Hours - \$1340

5 Hours - \$1440

6 Hours - \$1540

7 Hours - \$1640