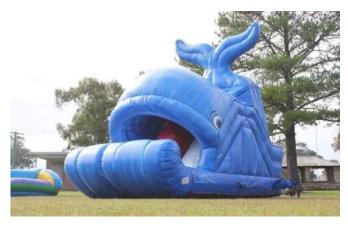

#### Whale Water Slide - Up to 6 yrs

7.2m L x 5.5m W x 5.5m H

2 Hours - \$625 Each Hour after - \$80