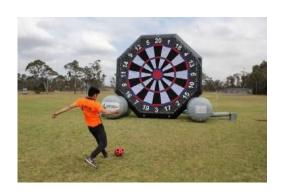

#### **Giant Soccer Darts**

4m L x 4m W x 5.5m H

2 Hours - \$550

4 Hours - \$650

7 Hours - \$750

Supervised + \$70/per hour