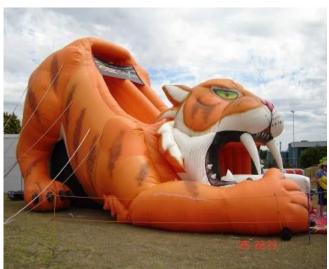

#### **Sabre Tooth Tiger Slide**

14m L x 14m W x 10m H

2 Hours - \$1200

3 Hours - \$1330

4 Hours - \$1460

5 Hours - \$1590

6 Hours - \$1720