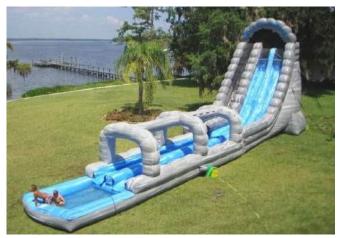

#### **Log Jammer Extreme**

27.5m L x 6m W x 10m H

4 Hours - \$2600 Each Hour after - \$395