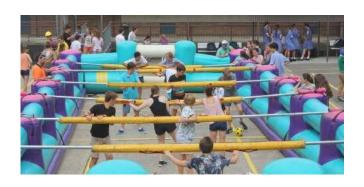

#### **Human Table Football**

18m L x 8m W x 2m H

2 Hours - \$990

3 Hours - \$1090

4 Hours - \$1190