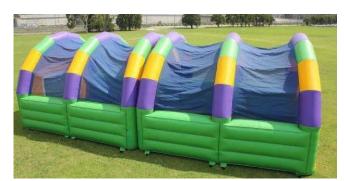

#### **Sports Zone**

13m L x 6m W x 5.5m H

2 Hours - \$700

3 Hours - \$760

4 Hours - \$820

#### Supervised:

2 Hours - \$975

3 Hours - \$1085

4 Hours - \$1195

5 Hours - \$1305