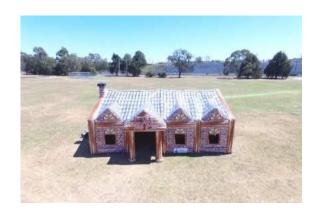

#### **Kids Large Castles**

2 Hours - \$650

3 Hours - \$725

4 Hours - \$800

7 Hours - \$1000

 $\frac{\text{Peppa Piq }5\text{m L x }5\text{m W x }4.5\text{m H}}{\text{Giraffe Castle }6\text{m L x }5.5\text{m W x }6.5\text{m H}}$   $\frac{\text{Tiger Belly Bouncer}}{\text{Frozen }4.5\text{m L x }4.2\text{m W x }4\text{m H}}$ 