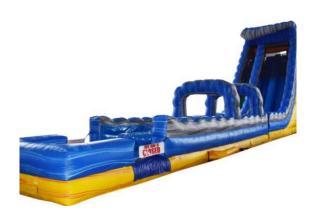

#### **Screamer Water Slide**

20m L x 6.5m W x 9m H

2 Hours - \$1580 Each Hour after - \$300